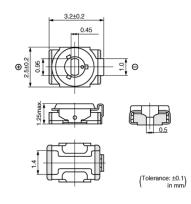

### Features

- 1. Small and thin size with external dimensions of 2.5(W)x3.2(L)x1.25max.(H)mm.
- 2. New shape of cover can improve the flux invasion compared with current products.
- 3. Improvement of the adhesion between rotor and stator leads to superior stability.
- 4. Unique construction with no plastic material provides superior

heat resistance to maintain excellent characteristic performance after reflow soldering.