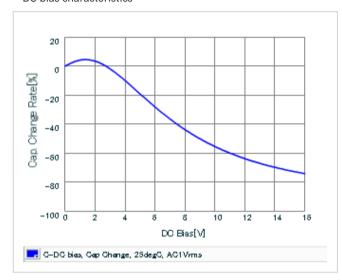

Frequency characteristics (ESR, Impedance)

DC bias characteristics

Capacitance - temperature characteristics

S parameter (Smith chart S11)

AC voltage characteristics

Calorific property by ripple current

2 of 2