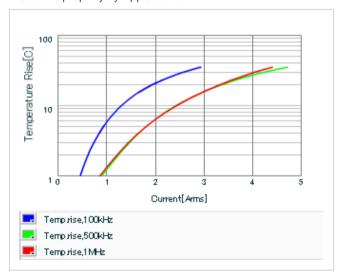

Frequency characteristics (ESR, Impedance)

DC bias characteristics

Capacitance - temperature characteristics

S parameter (Smith chart S11)

AC voltage characteristics

Calorific property by ripple current

2 of 2