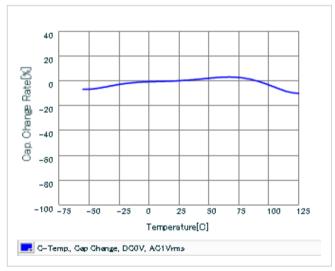

Frequency characteristics (ESR, Impedance)

DC bias characteristics

Capacitance - temperature characteristics

S parameter (Smith chart S11)

AC voltage characteristics

Calorific property by ripple current

2 of 2