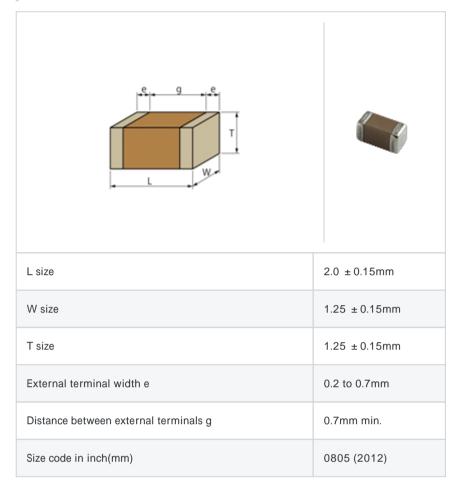

#### Shape

### References

| Packaging | Specifications        | Minimum quantity |
|-----------|-----------------------|------------------|
| L         | 180mm Embossed taping | 3000             |
| K         | 330mm Embossed taping | 10000            |

| Mass (typ.) |      |  |
|-------------|------|--|
| 1 piece     | 19mg |  |
| 180mm Reel  | 108g |  |

## Specifications

| Capacitance                                      | 4.7µF ± 10% |
|--------------------------------------------------|-------------|
| Rated voltage                                    | 16Vdc       |
| Temperature characteristics (complied standard)  | X7R(EIA)    |
| Capacitance change rate                          | ± 15.0%     |
| Temperature range of temperature characteristics | -55 to 125  |
| Operating temperature range                      | -55 to 125  |