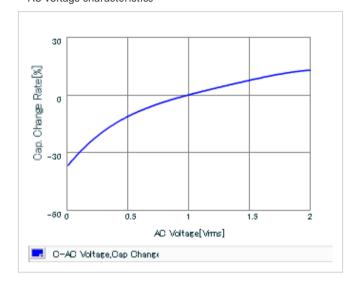

Frequency characteristics (ESR, Impedance)

DC bias characteristics

Capacitance - temperature characteristics

S parameter (Smith chart S11)

AC voltage characteristics

Calorific property by ripple current

2 of 2