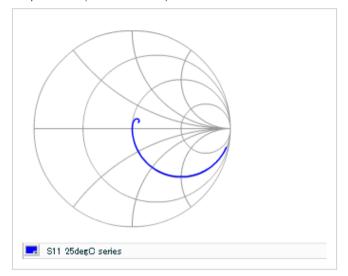

Frequency characteristics (ESR, Impedance)

DC bias characteristics

Capacitance - temperature characteristics

S parameter (Smith chart S11)

AC voltage characteristics

Calorific property by ripple current

2 of 2