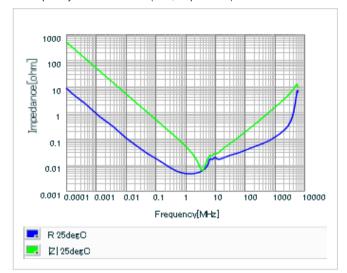

Frequency characteristics (ESR, Impedance)

DC bias characteristics

Capacitance - temperature characteristics

S parameter (Smith chart S11)

AC voltage characteristics

Calorific property by ripple current

2 of 2